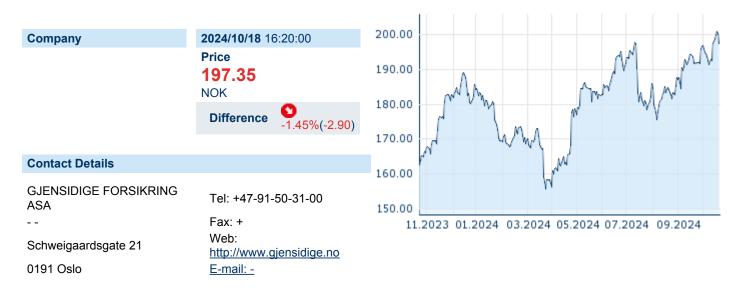

# GJENSIDIGE FORSIKRING ASA

ISIN: NO0010582521 WKN: - Asset Class: Stock



# **Company Profile**

Gjensidige Forsikring ASA engages in the provision of insurance services. It operates through the following segments: General Insurance Private, General Insurance Commercial, General Insurance Denmark, General Insurance Sweden, General Insurance Baltics, and Pension. The General Insurance Private segment offers insurance related to motor, property, accident and health, and leisure. The General Insurance Commercial segment provides general insurance products to the commercial, agriculture, and municipality markets. The General Insurance Denmark segment engages in the provision of general insurance products to the private, commercial, and municipal markets in Denmark. The General Insurance Sweden segment consists of motor, property, accident and health, and other ins