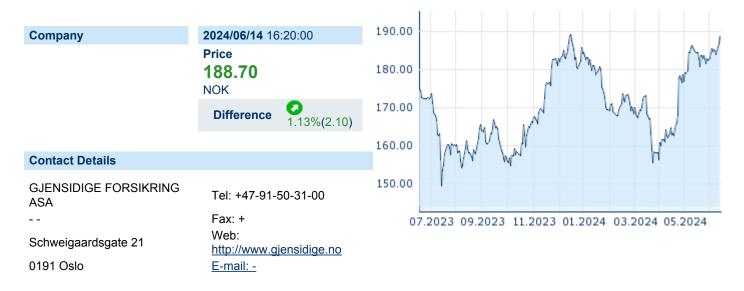

# GJENSIDIGE FORSIKRING ASA

ISIN: NO0010582521 WKN: - Asset Class: Stock



# **Company Profile**

Gjensidige Forsikring ASA engages in the provision of insurance services. It operates through the following segments: General Insurance Private, General Insurance Commercial, General Insurance Denmark, General Insurance Sweden, General Insurance Baltics, and Pension. The General Insurance Private segment offers insurance related to motor, property, accident and health, and leisure. The General Insurance Commercial segment provides general insurance products to the commercial, agriculture, and municipality markets. The General Insurance Denmark segment engages in the provision of general insurance products to the private, commercial, and municipal markets in Denmark. The General Insurance Sweden segment consists of motor, property, accident and health, and other ins