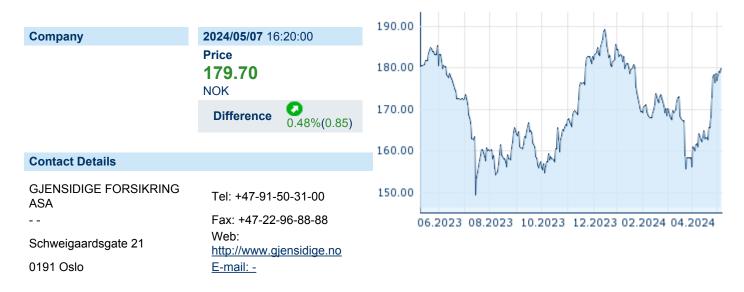

## GJENSIDIGE FORSIKRING ASA

ISIN: NO0010582521 WKN: - Asset Class: Stock



## **Company Profile**

Gjensidige Forsikring ASA engages in the provision of insurance services. It operates through the following segments: General Insurance Private, General Insurance Commercial, General Insurance Denmark, General Insurance Sweden, General Insurance Baltics, and Pension. The General Insurance Private segment offers insurances related to motor, property, accident and health, and leisure. The General Insurance Commercial segment provides general insurance products to the commercial, agriculture, and municipality markets. The General Insurance Denmark segment engages in the provision of general insurance products to the private, commercial, and municipal markets in Denmark. The General Insurance Sweden segment consists of motor, property, accident and health, and other i