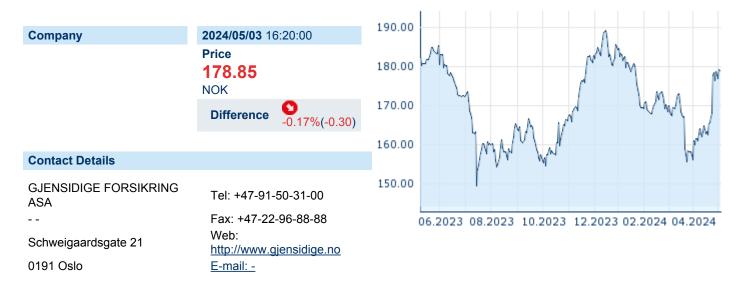

# GJENSIDIGE FORSIKRING ASA

ISIN: NO0010582521 WKN: - Asset Class: Stock



# **Company Profile**

Gjensidige Forsikring ASA engages in the provision of insurance services. It operates through the following segments: General Insurance Private, General Insurance Commercial, General Insurance Denmark, General Insurance Sweden, General Insurance Baltics, and Pension. The General Insurance Private segment offers insurances related to motor, property, accident and health, and leisure. The General Insurance Commercial segment provides general insurance products to the commercial, agriculture, and municipality markets. The General Insurance Denmark segment engages in the provision of general insurance products to the private, commercial, and municipal markets in Denmark. The General Insurance Sweden segment consists of motor, property, accident and health, and other in