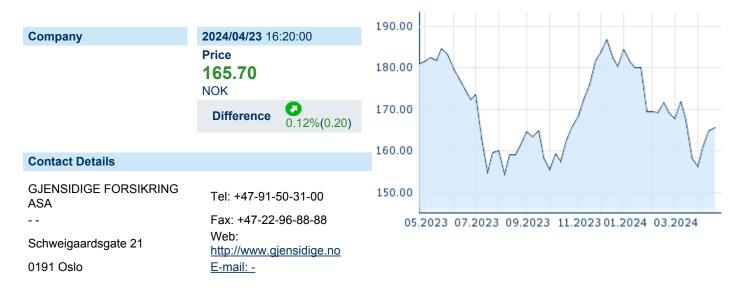

# GJENSIDIGE FORSIKRING ASA

ISIN: NO0010582521 WKN: - Asset Class: Stock



# **Company Profile**

Gjensidige Forsikring ASA engages in the provision of insurance services. It operates through the following segments: General Insurance Private, General Insurance Commercial, General Insurance Denmark, General Insurance Sweden, General Insurance Baltics, and Pension. The General Insurance Private segment offers insurances related to motor, property, accident and health, and leisure. The General Insurance Commercial segment provides general insurance products to the commercial, agriculture, and municipality markets. The General Insurance Denmark segment engages in the provision of general insurance products to the private, commercial, and municipal markets in Denmark. The General Insurance Sweden segment consists of motor, property, accident and health, and other in