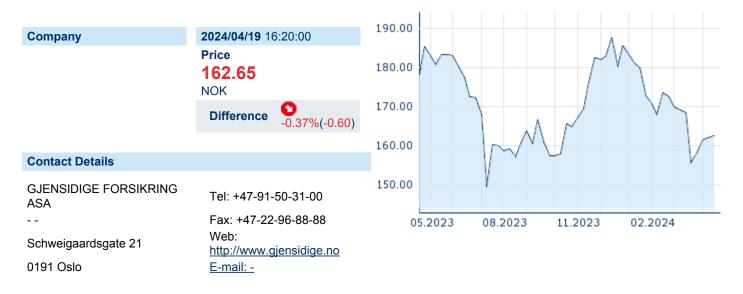

# GJENSIDIGE FORSIKRING ASA

ISIN: NO0010582521 WKN: - Asset Class: Stock



# **Company Profile**

Gjensidige Forsikring ASA engages in the provision of insurance services. It operates through the following segments: General Insurance Private, General Insurance Commercial, General Insurance Denmark, General Insurance Sweden, General Insurance Baltics, and Pension. The General Insurance Private segment offers insurances related to motor, property, accident and health, and leisure. The General Insurance Commercial segment provides general insurance products to the commercial, agriculture, and municipality markets. The General Insurance Denmark segment engages in the provision of general insurance products to the private, commercial, and municipal markets in Denmark. The General Insurance Sweden segment consists of motor, property, accident and health, and other in