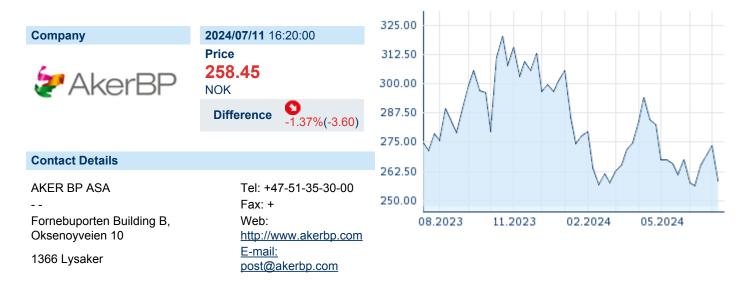

### **AKER BP ASA**

ISIN: NO0010345853 WKN: - Asset Class: Stock



#### **Company Profile**

Aker BP ASA engages in the exploration, development, and production of oil and gas. Its projects include Yggdrasil, Tyrving, Frosk, KEG, Valhall PWP-Fenris, Skarv Satellite, and Utsira High. The company was founded in 2001 and is headquartered in Lysaker, Norway.

# Financial figures, Fiscal year: from 01.01. to 31.12.

|                                | 20              | 23                     | 20:             | 22                     | 202             | 21                     |
|--------------------------------|-----------------|------------------------|-----------------|------------------------|-----------------|------------------------|
| Financial figures              | Assets          | Liabilities and equity | Assets          | Liabilities and equity | A