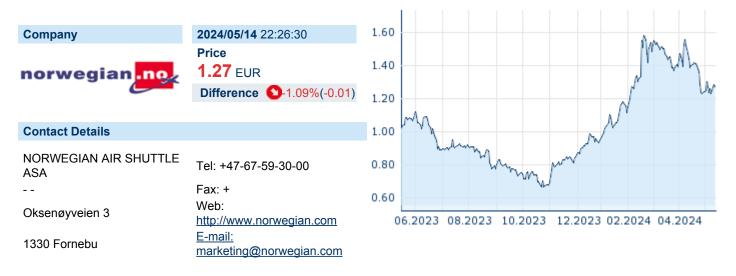

## **NORWEGIAN AIR SHUTTLE ASA**

ISIN: NO0010196140 WKN: - Asset Class: Stock



### **Company Profile**

Norwegian Air Shuttle ASA is an airline company, which engages in the provision of aviation, other transport, and travel-related activities. It offers routes to destinations in Europe, North Africa, and the Middle East. It operates through the Domestic Norway and Other geographical segments. The company was founded on January 22, 1993 and is headquartered in Fornebu, Norway.

## Financial figures, Fiscal year: from 01.01. to 31.12.

|                                | 2023           |                        | 2022           |                        | 2021           |                        |
|--------------------------------|----------------|------------------------|----------------|------------------------|----------------|------------------------|
| Financial fi