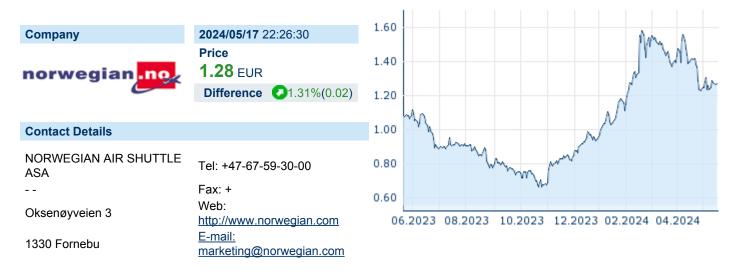

## **NORWEGIAN AIR SHUTTLE ASA**

ISIN: NO0010196140 WKN: - Asset Class: Stock



### **Company Profile**

Norwegian Air Shuttle ASA is an airline company, which engages in the provision of aviation, other transport, and travel-related activities. It offers routes to destinations in Europe, North Africa, and the Middle East. It operates through the Domestic Norway and Other geographical segments. The company was founded on January 22, 1993 and is headquartered in Fornebu, Norway.

## Financial figures, Fiscal year: from 01.01. to 31.12.

|                                | 2023           |                        | 2022           |                        | 2021           |                        |
|--------------------------------|----------------|------------------------|----------------|------------------------|----------------|------------------------|
| Financial fi