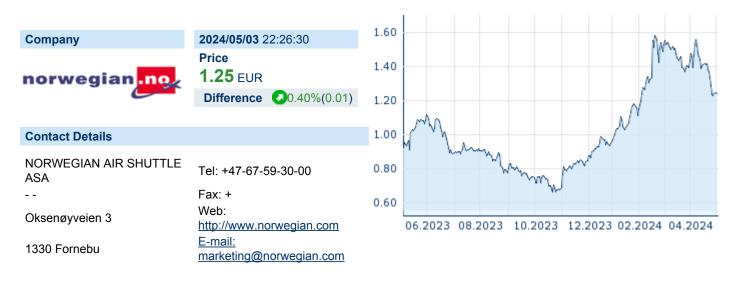

## NORWEGIAN AIR SHUTTLE ASA

ISIN: NO0010196140 WKN: - Asset Class: Stock



#### **Company Profile**

Norwegian Air Shuttle ASA is an airline company, which engages in the provision of aviation, other transport, and travel-related activities. It offers routes to destinations in Europe, North Africa, and the Middle East. It operates through the Domestic Norway and Other geographical segments. The company was founded on January 22, 1993 and is headquartered in Fornebu, Norway.

### Financial figures, Fiscal year: from 01.01. to 31.12.

|                                | 202            | 22                     | 203            | <b>2</b> 2             | 202            | 4                     |
|--------------------------------|----------------|------------------------|----------------|------------------------|----------------|-----------------------|
| Financial fi