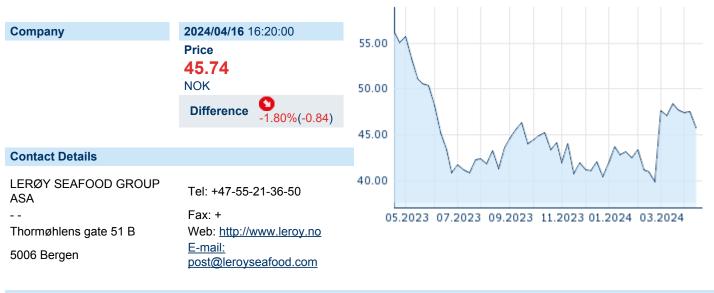

# LEROY SEAFOOD GROUP AS

ISIN: NO0003096208 WKN: - Asset Class: Stock



#### **Company Profile**

Lerøy Seafood Group ASA is a holding company, which engages in the distribution, sale, and marketing of seafood products. It operates through the following business segments: Wildcatch; Farming; and Value-added Processing, Sales, and Distribution (VAPS&D). The Wildcatch segment refers to the management of Havfisk AS is a ship owning company, with trawlers involved in wild catches; and Lerøy Norway Seafoods AS, which involves in the receipt and processing of wild caught whitefish. The Farming segment includes the production, harvesting, and filleting of salmon and trout. The VAPS&D segment processes, sells, and markets salmon, trout, other species, and raw materials. The company was founded on April 7, 1995 and is headquartered in Bergen, Norway.

### Financial f