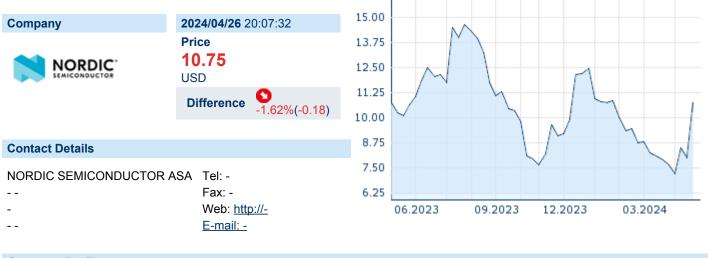

# NORDIC SEMICONDUCTOR ASA

ISIN: NO0003055501 WKN: - Asset Class: Stock



### **Company Profile**

Financial figures, Fiscal year: from 01.01. to 31.12.

|                                | 2023                          | 2022 | 2021                          |
|--------------------------------|-------------------------------|------|-------------------------------|
| Financial figures              | Assets Liabilities and equity |      | Assets Liabilities and equity |
| Current assets                 |                               | -    | -                             |
| Common stock capital           |                               | -    | -                             |
| Fixed assets                   | -                             | -    | -                             |
| Equity capital of a company    |                               | -    | -