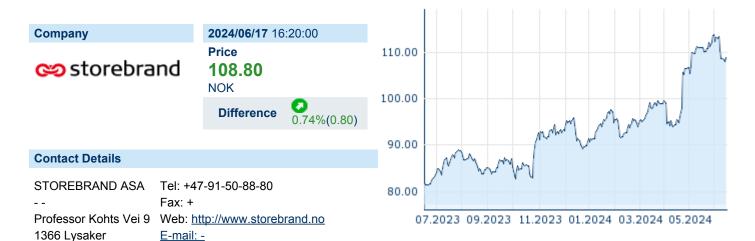

## STOREBRAND ASA

ISIN: NO0003053605 Asset Class: Stock



## **Company Profile**

Equity capital of a company

**Total assets** 

Storebrand ASA engages in the provision of long-term savings and insurance to the Nordic market. It operates through the following segments: Savings, Insurance, Guaranteed Pensions, and Other. The Savings segment deals with products that include long-term saving for retirement with no long-term interest rate guarantees. The Insurance segment is responsible for the group's risk products. The Guaranteed Pension consists of products encompassing long-term savings for pensions, where the customers have a guaranteed return or benefit on the saved funds. The Other segment comprises Storebrand ASA and the company portfolios and smaller subsidiaries. The company was founded on May 4, 1847, and is headquartered in Lysaker, No