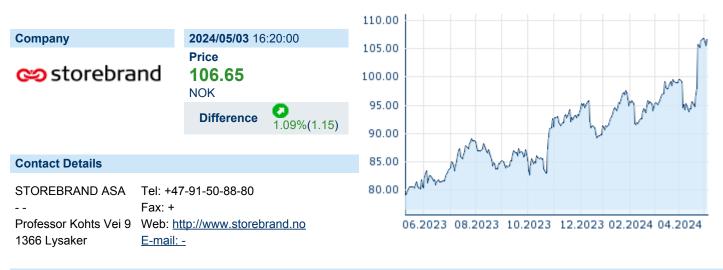

# **STOREBRAND ASA**

| ISIN: N | O0003053605 | WKN: - | Asset Class: | Stock |
|---------|-------------|--------|--------------|-------|
|---------|-------------|--------|--------------|-------|