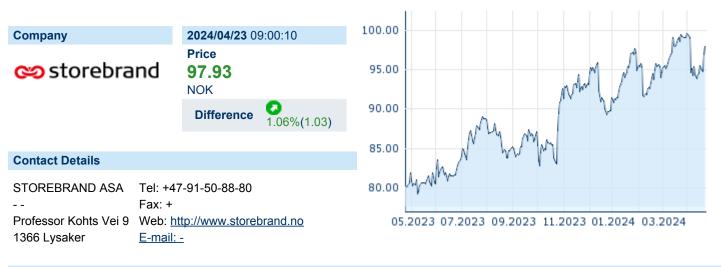

## STOREBRAND ASA

ISIN: NO0003053605 WKN: - Asset Class: Stock



#### **Company Profile**

Others

Storebrand ASA engages in the provision of long-term savings and insurance to the Nordic market. It operates through the following segments: Savings, Insurance, Guaranteed Pensions, and Other. The Savings segment deals with products that include long-term saving for retirement with no long-term interest rate guarantees. The Insurance segment is responsible for the group's risk products. The Guaranteed Pension consists of products encompassing long-term savings for pensions, where the customers have a guaranteed return or benefit on the saved funds. The Other segment comprises Storebrand ASA and the company portfolios and smaller subsidiaries. The company was founded on May 4, 1847, and is headquartered in Lysaker, Norway.

### Financial figures, Fiscal y