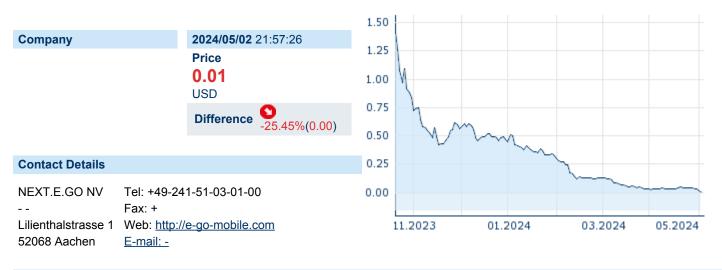

# NEXT E GO N V COM EUR0.12

ISIN: NL0015001M17 WKN: N63018118 Asset Class: Stock