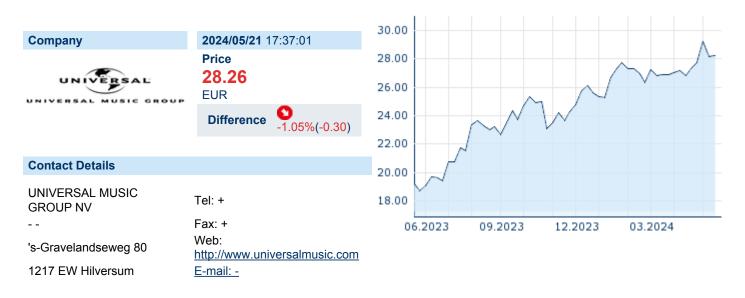

## UNIVERSAL MUSIC GROUP B.V. AANDELEN OP NAAM EO1

ISIN: NL0015000IY2 WKN: - Asset Class: Stock