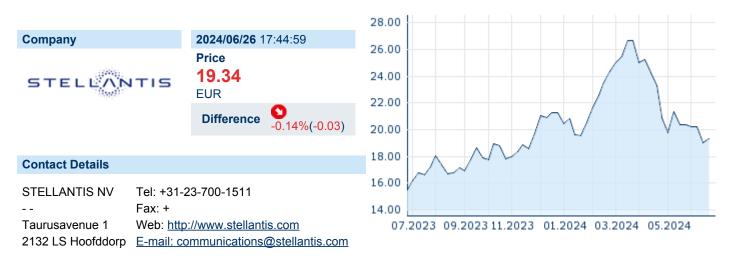

## STELLANTIS N.V.

ISIN: NL00150001Q9 WKN: MTA-F Asset Class: Stock



### **Company Profile**

Stellantis NV engages in the design, manufacture, distribution, and sale of vehicles. It offers its products under the Abarth, Alfa Romeo, Chrysler, Citroën, Dodge, DS, Fiat, Fiat Professional, Jeep, Lancia, Opel, Peugeot, Ram, and Vauxhall brands. The company was founded on April 01, 2014 and is headquartered in Hoofddorp, the Netherlands.

## Financial figures, Fiscal year: from 01.01. to 31.12.

|                                | 2023                          |                 | 2022                          |                 | 2021                          |                 |
|--------------------------------|-------------------------------|-----------------|-------------------------------|-----------------|-------------------------------|-----------------|
|