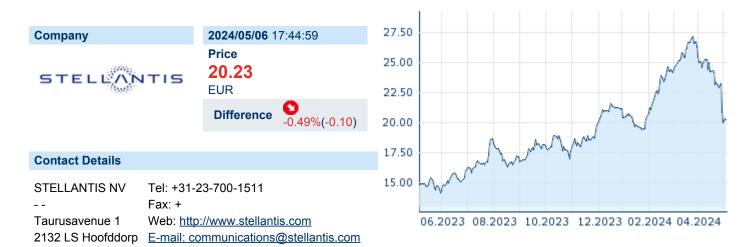

# STELLANTIS N.V.

ISIN: NL00150001Q9 WKN: MTA-F Asset Class: Stock



# **Company Profile**

Stellantis NV engages in the design, manufacture, distribution, and sale of vehicles. It offers its products under the Abarth, Alfa Romeo, Chrysler, Citroën, Dodge, DS, Fiat, Fiat Professional, Jeep, Lancia, Opel, Peugeot, Ram, and Vauxhall brands. The company was founded on April 01, 2014 and is headquartered in Hoofddorp, the Netherlands.

# Financial figures, Fiscal year: from 01.01. to 31.12.

|                                | 2023            |                        | 2022            |                        | 2021            |                        |
|--------------------------------|-----------------|------------------------|-----------------|------------------------|-----------------|------------------------|
| Financial figures              | Assets