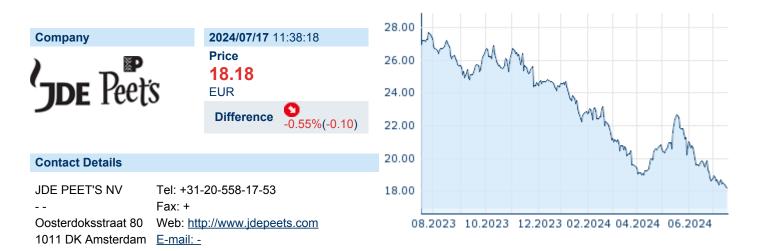

## JDE PEET'S N.V.

ISIN: NL0014332678 WKN: - Asset Class: Stock



## **Company Profile**

JDE Peet's NV is a holding company, which engages in the production and distribution of coffee and tea products. It operates through the following segments: Europe; Latin America, Russia, Middle East, and Africa (LARMEA); Peet's; and Asia-Pacific (APAC). The Europe segment includes France, Switzerland, Eastern European markets, and the brands L'OR, Jacobs, and Senseo. The LARMEA segment focuses on Russia and Brazil. The Peet's segment offers the same store sales and ticket. The APAC segment consists of Malaysia, Thailand, and New Zealand, and from brands Campos and OldTown. The company was founded on November 21, 2018 and is headquartered in Amsterdam, the Netherlands.

## Financial figures, Fiscal year: from 01.01. to 31.12.

|                                | 20