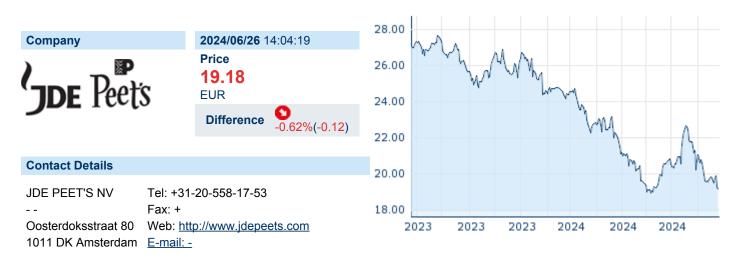

## JDE PEET'S N.V. ISIN: NL0014332678 WKN: - Asset Class: Stock



#### **Company Profile**

JDE Peet's NV is a holding company, which engages in the production and distribution of coffee and tea products. It operates through the following segments: Europe; Latin America, Russia, Middle East, and Africa (LARMEA); Peet's; and Asia-Pacific (APAC). The Europe segment includes France, Switzerland, Eastern European markets, and the brands L'OR, Jacobs, and Senseo. The LARMEA segment focuses on Russia and Brazil. The Peet's segment offers the same store sales and ticket. The APAC segment consists of Malaysia, Thailand, and New Zealand, and from brands Campos and OldTown. The company was founded on November 21, 2018 and is headquartered in Amsterdam, the Netherlands.

### Financial figures, Fiscal year: from 01.01. to 31.12.

|                                |