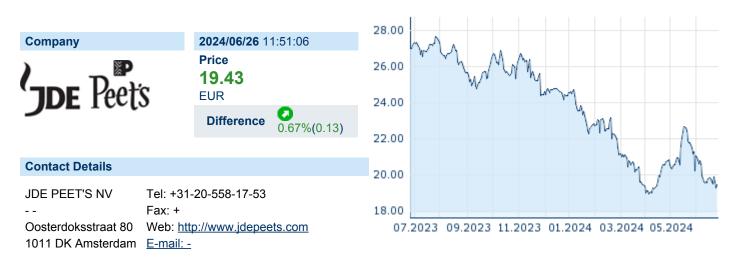

## JDE PEET'S N.V. ISIN: NL0014332678 WKN: - Asset Class: Stock



#### **Company Profile**

JDE Peet's NV is a holding company, which engages in the production and distribution of coffee and tea products. It operates through the following segments: Europe; Latin America, Russia, Middle East, and Africa (LARMEA); Peet's; and Asia-Pacific (APAC). The Europe segment includes France, Switzerland, Eastern European markets, and the brands L'OR, Jacobs, and Senseo. The LARMEA segment focuses on Russia and Brazil. The Peet's segment offers the same store sales and ticket. The APAC segment consists of Malaysia, Thailand, and New Zealand, and from brands Campos and OldTown. The company was founded on November 21, 2018 and is headquartered in Amsterdam, the Netherlands.

## Financial figures, Fiscal year: from 01.01. to 31.12.

|                                |