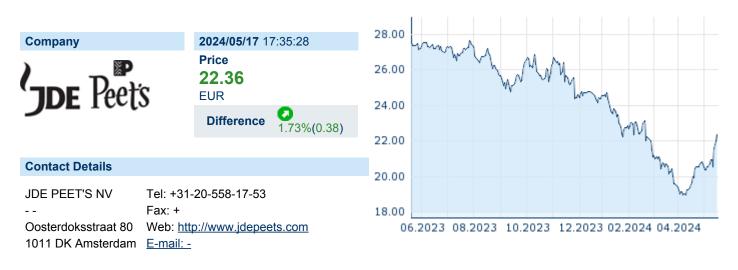

## JDE PEET'S N.V. ISIN: NL0014332678 WKN: - Asset Class: Stock



#### **Company Profile**

JDE Peet's NV is a holding company, which engages in the production and distribution of coffee and tea products. It operates through the following segments: Europe; Latin America, Russia, Middle East, and Africa (LARMEA); Peet's; and Asia-Pacific (APAC). The Europe segment includes France, Switzerland, Eastern European markets, and the brands L'OR, Jacobs, and Senseo. The LARMEA segment focuses on Russia and Brazil. The Peet's segment offers the same store sales and ticket. The APAC segment consists of Malaysia, Thailand, and New Zealand, and from brands Campos and OldTown. The company was founded on November 21, 2018 and is headquartered in Amsterdam, the Netherlands.

## Financial figures, Fiscal year: from 01.01. to 31.12.

|                                |