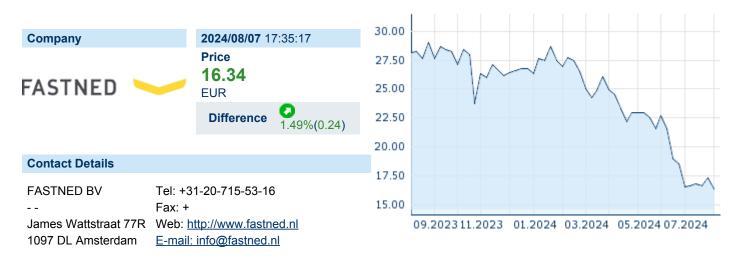

# FASTNED B.V. ISIN: NL0013654809 WKN: - Asset Class: Stock



#### **Company Profile**

Fastned BV engages in the management of charging facilities for fully electric cars. The firm focuses on the customer operations and maintenance, location scouting, planning, and building, software development, finance and legal, and marketing and funding. It operates through the following geographical segments: Netherlands, Germany, United Kingdom, Belgium, Switzerland, and France. The company was founded by Michiel Langezaal and Bart Lubbers on February 24, 2012 and is headquartered in Amsterdam, the Netherlands.

#### Financial figures, Fiscal year: from 01.01. to 31.12.

|                                | 202    | 24                     | 20     | 23                     | 20     | 22                     |
|--------------------------------|--------|----------