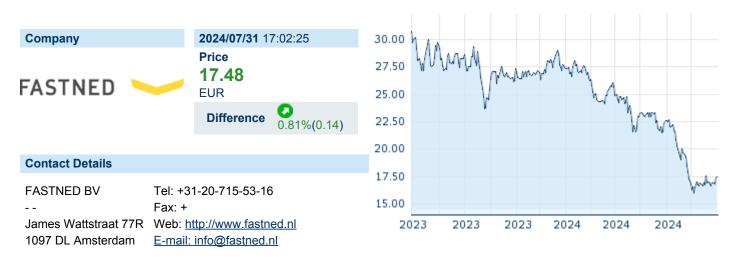

# FASTNED B.V.

| ISIN: | NL0013654809 | WKN: - | Asset Class: | Stock |
|-------|--------------|--------|--------------|-------|
|-------|--------------|--------|--------------|-------|