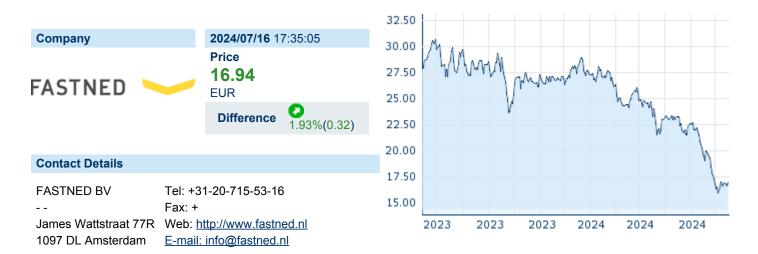

## **FASTNED B.V.**

ISIN: NL0013654809 WKN: - Asset Class: Stock



## **Company Profile**

Fastned BV engages in the management of charging facilities for fully electric cars. The firm focuses on the customer operations and maintenance, location scouting, planning, and building, software development, finance and legal, and marketing and funding. It operates through the following geographical segments: Netherlands, Germany, United Kingdom, Belgium, Switzerland, and France. The company was founded by Michiel Langezaal and Bart Lubbers on February 24, 2012 and is headquartered in Amsterdam, the Netherlands.

| Financial figures, Fiscal year: from 01.01. to 31.12. |                               |                               |                               |
|-------------------------------------------------------|-------------------------------|---------