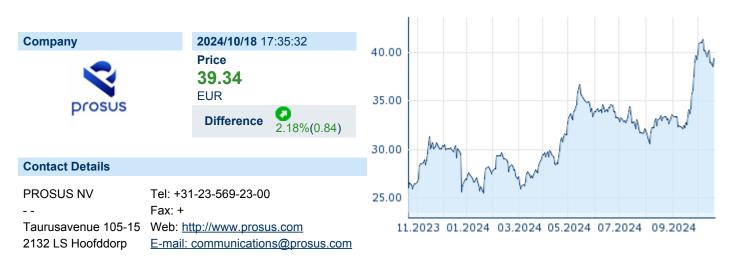

# PROSUS N.V. ISIN: NL0013654783 WKN: - Asset Class: Stock

# **PROSUS N.V.**

ISIN: NL0013654783 WKN: - Asset Class: Stock