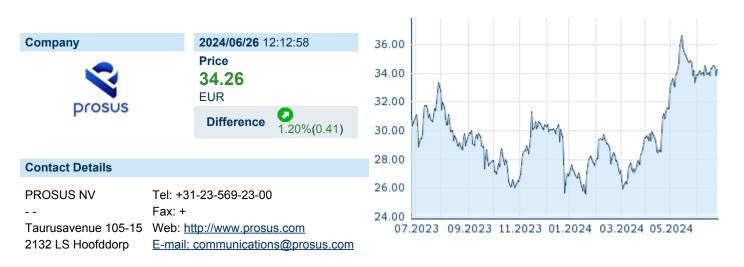

# PROSUS N.V. ISIN: NL0013654783 WKN: - Asset Class: Stock



#### **Company Profile**

Prosus NV engages in the provision of different technology platforms. It operates through the following segments: Ecommerce, Social and Internet Platforms, and Corporate. The Ecommerce segment operates internet platforms to provide various services and products, and includes classifieds, payments and fintech, food delivery, etail, travel, and other ecommerce. The Social and Internet Platforms segment holds listed investments in social and internet platforms through Tencent and Mail.ru. The Corporate segment comprises entities which provides various corporate function and activities. The company was founded on April 3, 1997 and is headquartered in Amsterdam, the Netherlands.

#### Financial figures, Fiscal year: from 01.04. to 31.03.

|