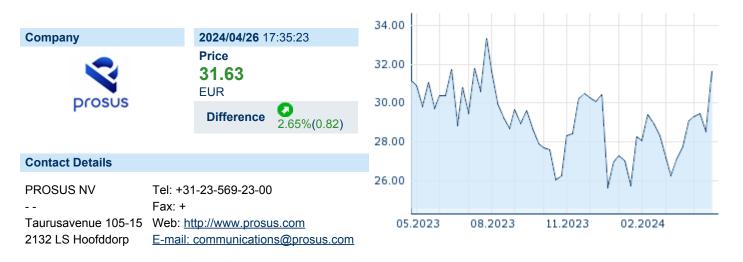

# PROSUS N.V. ISIN: NL0013654783 WKN: - Asset Class: Stock



#### **Company Profile**

Prosus NV engages in the provision of different technology platforms. It operates through the following segments: Ecommerce, Social and Internet Platforms, and Corporate. The Ecommerce segment operates internet platforms to provide various services and products, and includes classifieds, payments and fintech, food delivery, etail, travel, and other ecommerce. The Social and Internet Platforms segment holds listed investments in social and internet platforms through Tencent and Mail.ru. The Corporate segment comprises entities which provides various corporate function and activities. The company was founded on April 3, 1997 and is headquartered in Amsterdam, the Netherlands.

## Financial figures, Fiscal year: from 01.04. to 31.03.

|