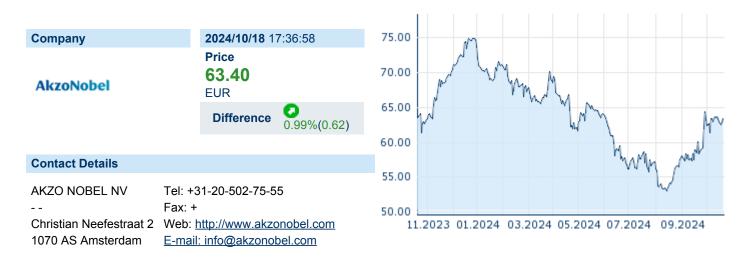

## **AKZO NOBEL N.V.**

ISIN: NL0013267909 WKN: 956907 Asset Class: Stock



#### **Company Profile**

Akzo Nobel NV is a holding company, which engages in the manufacture and sale of coating and paint products. engages in the production and marketing of paints and coatings. It operates through the following segments: Decorative Paintings, Performance Paintings, and Corporate and Others. The Decorative Paints segment manufactures and supplies a range of interior and exterior decoration and protection products for professional and do-it-yourself markets. The Performance Coatings segment produces automotive and aerospace; industrial; marine and protective; and powder coatings. The company was founded in 1792 and is headquartered in Amsterdam, Netherlands.

## Financial figures, Fiscal year: from 01.01. to 31.12.

|                                | 2023           |