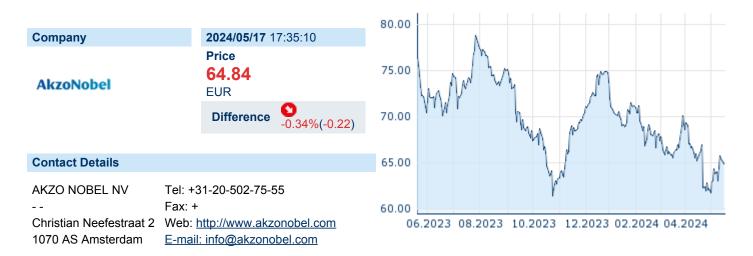

## **AKZO NOBEL N.V.**

ISIN: NL0013267909 WKN: 956907 Asset Class: Stock



#### **Company Profile**

Akzo Nobel NV is a holding company, which engages in the manufacture and sale of coating and paint products. engages in the production and marketing of paints and coatings. It operates through the following segments: Decorative Paintings, Performance Paintings, and Corporate and Others. The Decorative Paints segment manufactures and supplies a range of interior and exterior decoration and protection products for professional and do-it-yourself markets. The Performance Coatings segment produces automotive and aerospace; industrial; marine and protective; and powder coatings. The company was founded in 1792 and is headquartered in Amsterdam, Netherlands.

## Financial figures, Fiscal year: from 01.01. to 31.12.

|                                | 2023           |