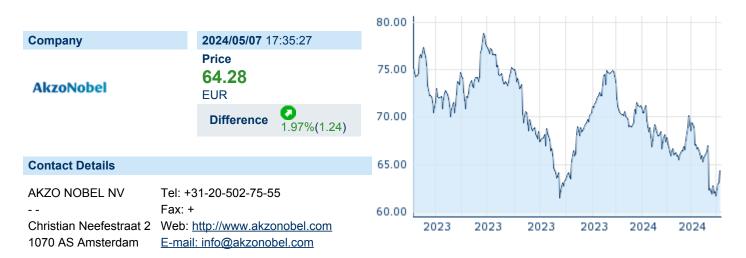

## **AKZO NOBEL N.V.**

ISIN: NL0013267909 WKN: 956907 Asset Class: Stock



#### **Company Profile**

Akzo Nobel NV is a holding company, which engages in the manufacture and sale of coating and paint products. engages in the production and marketing of paints and coatings. It operates through the following segments: Decorative Paintings, Performance Paintings, and Corporate and Others. The Decorative Paints segment manufactures and supplies a range of interior and exterior decoration and protection products for professional and do-it-yourself markets. The Performance Coatings segment produces automotive and aerospace; industrial; marine and protective; and powder coatings. The company was founded in 1792 and is headquartered in Amsterdam, Netherlands.

### Financial figures, Fiscal year: from 01.01. to 31.12.

|                                | 20             |