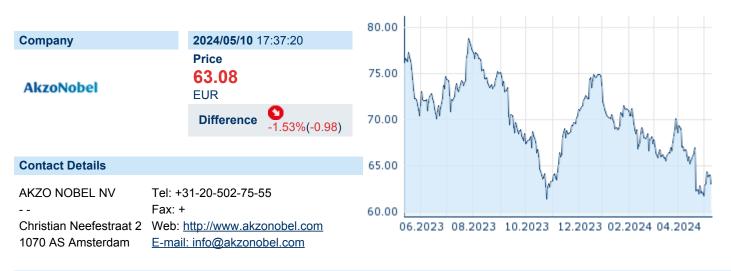

# AKZO NOBEL N.V.

ISIN: NL0013267909 WKN: 956907 Asset Class: Stock



#### **Company Profile**

Akzo Nobel NV is a holding company, which engages in the manufacture and sale of coating and paint products. engages in the production and marketing of paints and coatings. It operates through the following segments: Decorative Paintings, Performance Paintings, and Corporate and Others. The Decorative Paints segment manufactures and supplies a range of interior and exterior decoration and protection products for professional and do-it-yourself markets. The Performance Coatings segment produces automotive and aerospace; industrial; marine and protective; and powder coatings. The company was founded in 1792 and is headquartered in Amsterdam, Netherlands.

### Financial figures, Fiscal year: from 01.01. to 31.12.

|                                | 2023           |