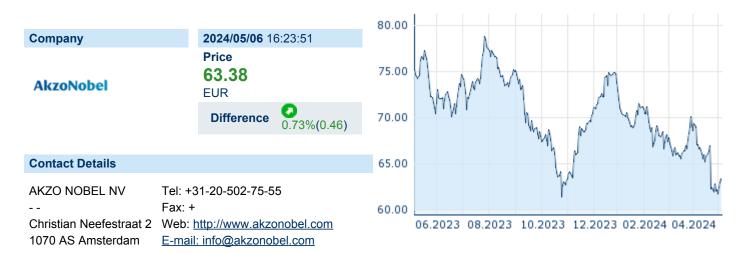

## **AKZO NOBEL N.V.**

ISIN: NL0013267909 WKN: 956907 Asset Class: Stock



#### **Company Profile**

Akzo Nobel NV is a holding company, which engages in the manufacture and sale of coating and paint products. engages in the production and marketing of paints and coatings. It operates through the following segments: Decorative Paintings, Performance Paintings, and Corporate and Others. The Decorative Paints segment manufactures and supplies a range of interior and exterior decoration and protection products for professional and do-it-yourself markets. The Performance Coatings segment produces automotive and aerospace; industrial; marine and protective; and powder coatings. The company was founded in 1792 and is headquartered in Amsterdam, Netherlands.

## Financial figures, Fiscal year: from 01.01. to 31.12.

|                                | 20             |