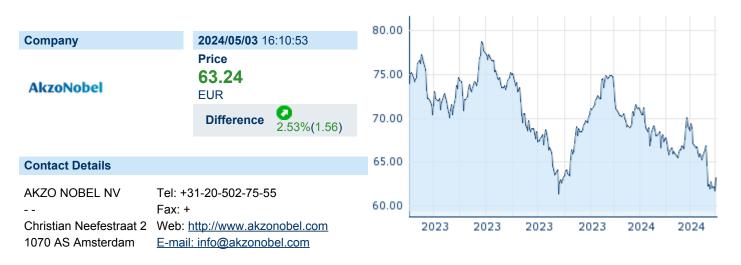

# AKZO NOBEL N.V.

ISIN: NL0013267909 WKN: 956907 Asset Class: Stock



#### **Company Profile**

Akzo Nobel NV is a holding company, which engages in the manufacture and sale of coating and paint products. engages in the production and marketing of paints and coatings. It operates through the following segments: Decorative Paintings, Performance Paintings, and Corporate and Others. The Decorative Paints segment manufactures and supplies a range of interior and exterior decoration and protection products for professional and do-it-yourself markets. The Performance Coatings segment produces automotive and aerospace; industrial; marine and protective; and powder coatings. The company was founded in 1792 and is headquartered in Amsterdam, Netherlands.

### Financial figures, Fiscal year: from 01.01. to 31.12.

|                                | 2023           |