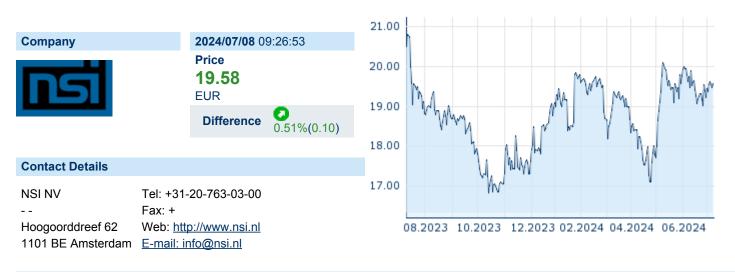

# NSI N.V. ISIN: NL0012365084 WKN: 974571 Asset Class: Stock



#### **Company Profile**

NSI NV is a commercial property investor, which engages in the management of offices. It operates through the following segments: Amsterdam, Other G4, and Other Netherlands. The company was founded in 1992 and is headquartered in Amsterdam, the Netherlands.

### Financial figures, Fiscal year: from 01.01. to 31.12.

|                                | 2023          |                        | 2022          |                        | 2021          |                        |
|--------------------------------|---------------|------------------------|---------------|------------------------|---------------|------------------------|
| Financial figures              |               | Liabilities and equity |               | Liabilities and equity |               | Liabi