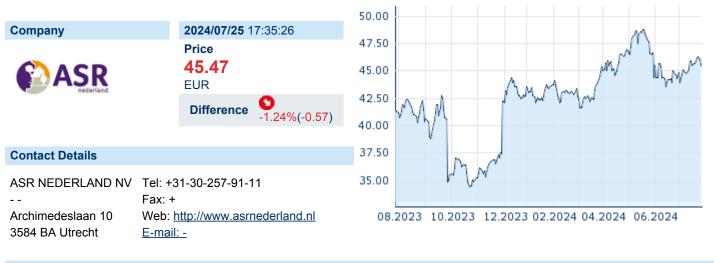

## ASR NEDERLAND N.V.

ISIN: NL0011872643 WKN: - Asset Class: Stock



#### **Company Profile**

ASR Nederland NV is a holding company, which engages in the provision of insurance and investment products and services. It operates through the following segments: Non-Life, Life, Asset Management, Distribution and Services, and Holding and Other. The Non-Life segment consists of property and casualty, disability, and health insurance. The Life segment offers pensions, individual life, and funeral. The Asset Management segment relates to asset management including investment property management. The Distribution and Services segment includes activities related to the distribution of insurance contracts and intermediary services. The Holding and Other segment focuses on the holding activities of ASR Nederland NV; and other holding and intermediate holding compan