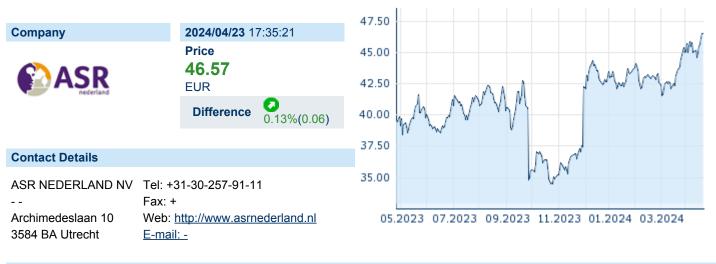

# ASR NEDERLAND N.V.

ISIN: NL0011872643 WKN: - Asset Class: Stock



#### **Company Profile**

ASR Nederland NV is a holding company, which engages in the provision of insurance and investment products and services. It operates through the following segments: Non-Life, Life, Asset Management, Distribution and Services, and Holding and Other. The Non-Life segment consists of property and casualty, disability, and health insurance. The Life segment offers pensions, individual life, and funeral. The Asset Management segment relates to asset management including investment property management. The Distribution and Services segment includes activities related to the distribution of insurance contracts and intermediary services. The Holding and Other segment focuses on the holding activities of ASR Nederland NV; and other holding and intermediate holding compan