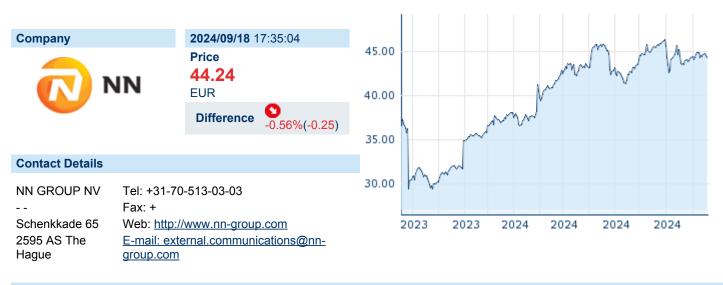

## NN GROUP N.V.

ISIN: NL0010773842 WKN: - Asset Class: Stock



#### **Company Profile**

NN Group NV engages in the provision of financial services. It operates through the following segments: Netherlands Life, Netherlands Non-Life, Insurance Europe, Japan Life, Banking, and Others. The Netherlands Life segment offers a range of group life and individual life insurance products. The Netherlands Non-Life segment covers non-life insurance products such as disability and accident, fire, motor, and transport. The Insurance Europe segment includes life insurance, pension products and non-life insurance and retirement services in the Central and Rest of Europe. The Japan Life segment manages corporate owned life insurance business. The Other segment consists of Japan Closed Block VA, reinsurance and items related to capital management and the head office.