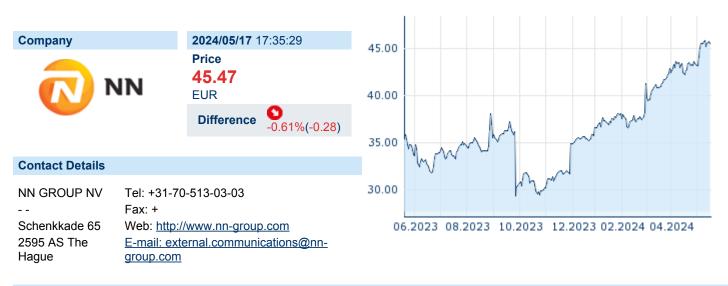

## NN GROUP N.V.

ISIN: NL0010773842 WKN: - Asset Class: Stock



#### **Company Profile**

NN Group NV engages in the provision of financial services. It operates through the following segments: Netherlands Life, Netherlands Non-Life, Insurance Europe, Japan Life, Banking, and Others. The Netherlands Life segment offers a range of group life and individual life insurance products. The Netherlands Non-Life segment covers non-life insurance products such as disability and accident, fire, motor, and transport. The Insurance Europe segment includes life insurance, pension products and non-life insurance and retirement services in the Central and Rest of Europe. The Japan Life segment manages corporate owned life insurance business. The Other segment consists of Japan Closed Block VA, reinsurance and items related to capital management and the head office.