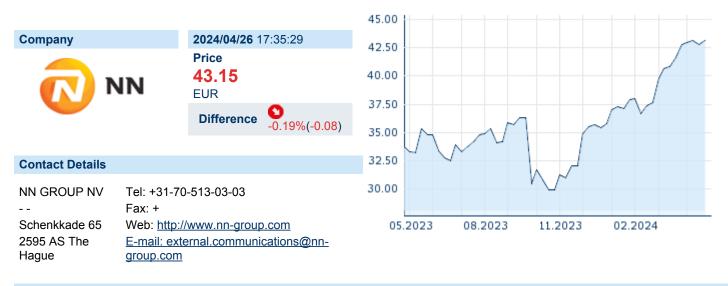

## NN GROUP N.V.

ISIN: NL0010773842 WKN: - Asset Class: Stock



#### **Company Profile**

NN Group NV engages in the provision of financial services. It operates through the following segments: Netherlands Life, Netherlands Non-Life, Insurance Europe, Japan Life, Banking, and Others. The Netherlands Life segment offers a range of group life and individual life insurance products. The Netherlands Non-Life segment covers non-life insurance products such as disability and accident, fire, motor, and transport. The Insurance Europe segment includes life insurance, pension products and non-life insurance and retirement services in the Central and Rest of Europe. The Japan Life segment manages corporate owned life insurance business. The Other segment consists of Japan Closed Block VA, reinsurance and items related to capital management and the head office.