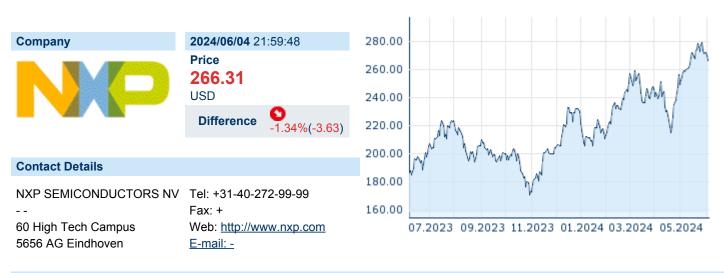

## NXP SEMICONDUCTORS NV

ISIN: NL0009538784 WKN: N6596X109

Asset Class: Stock



#### **Company Profile**

NXP Semiconductors NV is a holding company which engages in the provision of semiconductor solutions. It operates through the following geographical segments: China, Netherlands, United States, Singapore, Germany, Japan, South Korea, Malaysia, and Other Countries. The company was founded on August 2, 2006, and is headquartered in Eindhoven, the Netherlands.

### Financial figures, Fiscal year: from 01.01. to 31.12.

|                                | 20             | 23                     | 20             | 22                     | 202            | 21                    |
|--------------------------------|----------------|------------------------|----------------|------------------------|----------------|-----------------------|
| Financial figures