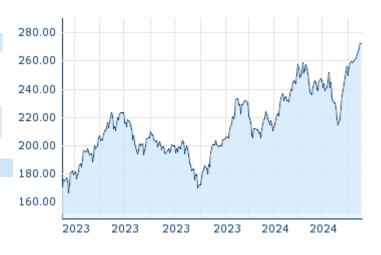

### NXP SEMICONDUCTORS NV

ISIN: NL0009538784 WKN: N6596X109 Asset Class: Stock



### **Contact Details**

NXP SEMICONDUCTORS NV Tel: +31-40-272-99-99

Fax: + 60 High Tech Campus

Web: http://www.nxp.com

5656 AG Eindhoven E-mail: -



### **Company Profile**

NXP Semiconductors NV is a holding company which engages in the provision of semiconductor solutions. It operates through the following geographical segments: China, Netherlands, United States, Singapore, Germany, Japan, South Korea, Malaysia, and Other Countries. The company was founded on August 2, 2006, and is headquartered in Eindhoven, the Netherlands.

## Financial figures, Fiscal year: from 01.01. to 31.12.

|                                | 2023           |                        | 2022           |                        | 2021           |                        |
|--------------------------------|----------------|------------------------|----------------|------------------------|----------------|------------------------|
| Financial figures