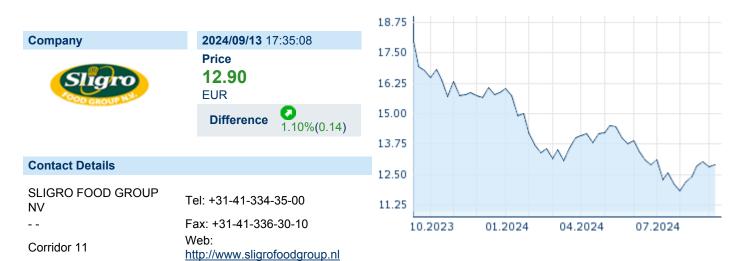

## SLIGRO FOOD GROUP N.V.

ISIN: NL0000817179 WKN: 081717 Asset Class: Stock



## **Company Profile**

5466 RB Veghel

Sligro Food Group NV engages in the management and operation of supermarkets and grocery stores. It operates through the Foodservice segment. The Foodservice segment engages in the operation of cash and carry delivery service outlets for hotels, restaurants, companies, caterers and retail businesses. The company was founded by Abel Slippens on April 17, 1935 and is headquartered in Veghel, the Netherlands.

E-mail: info@sligrofoodgroup.nl

| Financial figures, Fiscal year: from 01.0 | I. to 31.12.  |                           |               |                                  |               |                              |
|-------------------------------------------|---------------|---------------------------|---------------|---------------------