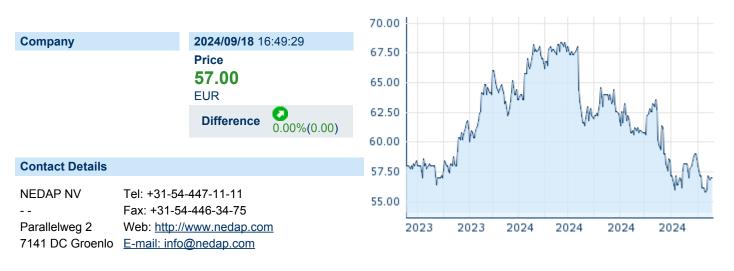

# NEDAP NED. APPARATENFABRIEK

ISIN: NL0000371243 WKN: 000037124 Asset Class: Stock