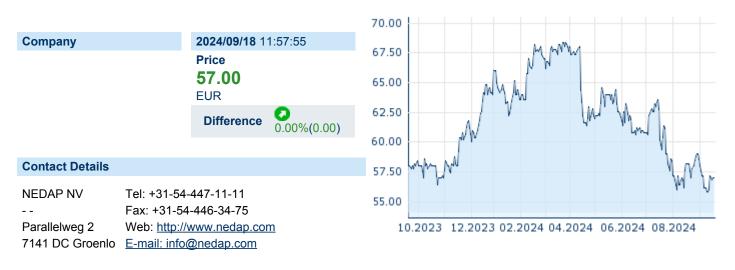

## NEDAP NED. APPARATENFABRIEK

ISIN: NL0000371243 WKN: 000037124 Asset Class: Stock