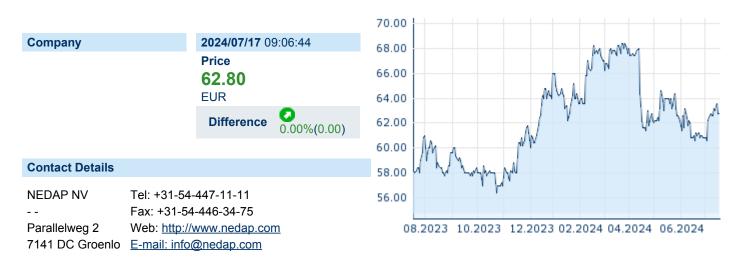

### NEDAP NED. APPARATENFABRIEK

ISIN: NL0000371243 WKN: 000037124 Asset Class: Stock



#### **Company Profile**

Nedap NV engages in the development of smart applications of technology. It focuses on the following in-house business units: Identification Systems; Light Controls; Retail; Life Stock Management, Security Management; Staffing Solutions and Healthcare. The company was founded on September 27, 1929 and is headquartered in Groenlo, the Netherlands.

## Financial figures, Fiscal year: from 01.01. to 31.12.

|                                | 20          | 23                     | 20          | 22                     | 202         | 21                     |
|--------------------------------|-------------|------------------------|-------------|------------------------|-------------|------------------------|
| Financial figures              | Assets      | Liabilities