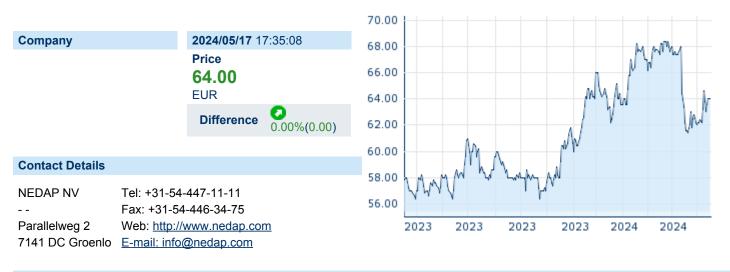

## NEDAP NED. APPARATENFABRIEK

ISIN: NL0000371243 WKN: 000037124 Asset Class: Stock



#### **Company Profile**

Nedap NV engages in the development of smart applications of technology. It focuses on the following in-house business units: Identification Systems; Light Controls; Retail; Life Stock Management, Security Management; Staffing Solutions and Healthcare. The company was founded on September 27, 1929 and is headquartered in Groenlo, the Netherlands.

### Financial figures, Fiscal year: from 01.01. to 31.12.

|                                | 20          | 23                     | 20          | 22                     | 20          | 21                     |
|--------------------------------|-------------|------------------------|-------------|------------------------|-------------|------------------------|
| Financial figures              |             | Liabilitie