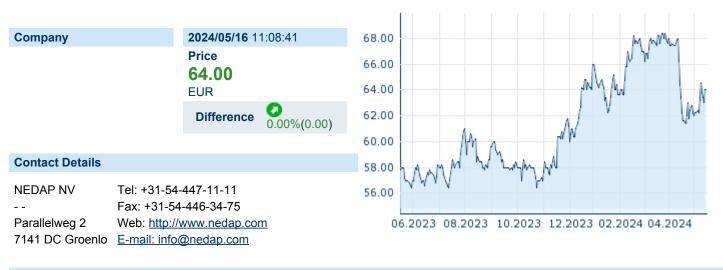

## NEDAP NED. APPARATENFABRIEK

ISIN: NL0000371243 WKN: 000037124 Asset Class: Stock