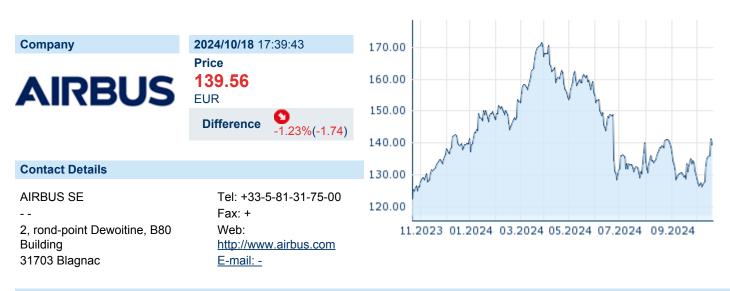

| AIR   | BUS SE       |      |      |              |       |
|-------|--------------|------|------|--------------|-------|
| ISIN: | NL0000235190 | WKN: | 5730 | Asset Class: | Stock |